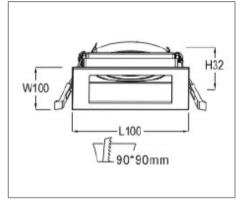

## Ordering Data

| Part No.      | Dimension (mm)        |
|---------------|-----------------------|
| EVO-RING-H-04 | 100(L), 32(H), 100(W) |

Related Product: Applicable with digital catalogue only (Please click the product photo to redirect towards the respective cut-sheet)