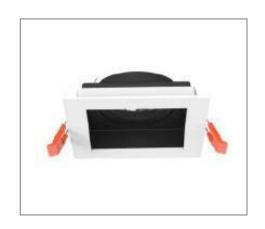

## **Application**

Recessed ceiling wall washer is designed to use for office buildings, shopping centers, convenience stores, modern trade stores, discount stores, hotels, restaurants, residences, recreation centers, museums, etc.

## Ordering Data

| Part No.      | Dimension (mm)        |
|---------------|-----------------------|
| EVO-RING-H-04 | 100(L), 32(H), 100(W) |

Related Product: Applicable with digital catalogue only (Please click the product photo to redirect towards the respective cut-sheet)