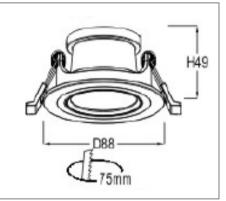

## Ordering Data

| Part No.      | Dimension (mm) |
|---------------|----------------|
| EVO-RING-H-02 | 88(D), 49(H)   |

Related Product : Applicable with digital catalogue only (Please click the product photo to redirect towards the respective cut-sheet)