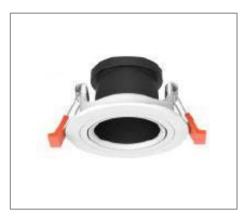

## Application

Recessed ceiling wall washer is designed to use for office buildings, shopping centers, convenience stores, modern trade stores, discount stores, hotels, restaurants, residences, recreation centers, museums, etc.

## Ordering Data

| Part No.      | Dimension (mm) |
|---------------|----------------|
| EVO-RING-H-02 | 88(D), 49(H)   |

Related Product : Applicable with digital catalogue only (Please click the product photo to redirect towards the respective cut-sheet)