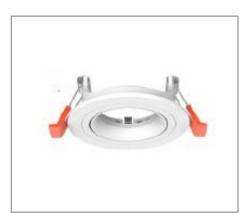

## Application

Recessed ceiling wall washer is designed to use for office buildings, shopping centers, convenience stores, modern trade stores, discount stores, hotels, restaurants, residences, recreation centers, museums, etc.

## Ordering Data

| Part No.      | Dimension (mm) |
|---------------|----------------|
| EVO-RING-H-01 | 88(D), 35(H)   |

Related Product : Applicable with digital catalogue only (Please click the product photo to redirect towards the respective cut-sheet)