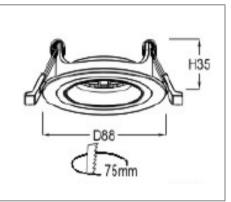

## Ordering Data

| Part No.      | Dimension (mm) |
|---------------|----------------|
| EVO-RING-H-01 | 88(D), 35(H)   |

Related Product : Applicable with digital catalogue only (Please click the product photo to redirect towards the respective cut-sheet)