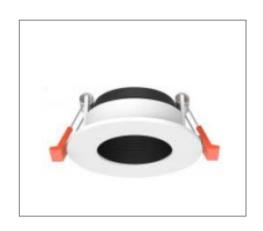

## Ordering Data

| Part No.      | Dimension (mm) |
|---------------|----------------|
| EVO-RING-G-10 | 78 (D), 43(H)  |

Related Product: Applicable with digital catalogue only (Please click the product photo to redirect towards the respective cut-sheet)