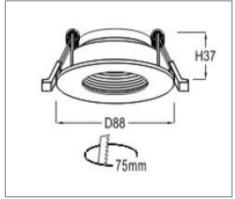

## Ordering Data

| Part No.      | Dimension (mm) |
|---------------|----------------|
| EVO-RING-G-10 | 78 (D), 43(H)  |

Related Product: Applicable with digital catalogue only (Please click the product photo to redirect towards the respective cut-sheet)