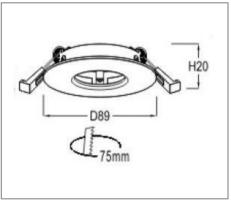

## Ordering Data

| Part No.      | Dimension (mm) |
|---------------|----------------|
| EVO-RING-G-09 | 89 (D), 20(H)  |

Related Product : Applicable with digital catalogue only (Please click the product photo to redirect towards the respective cut-sheet)