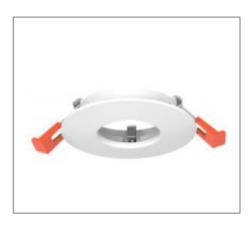

## Application

Recessed ceiling wall washer is designed to use for office buildings, shopping centers, convenience stores, modern trade stores, discount stores, hotels, restaurants, residences, recreation centers, museums, etc.

## Ordering Data

| Part No.      | Dimension (mm) |
|---------------|----------------|
| EVO-RING-G-09 | 89 (D), 20(H)  |

Related Product : Applicable with digital catalogue only (Please click the product photo to redirect towards the respective cut-sheet)