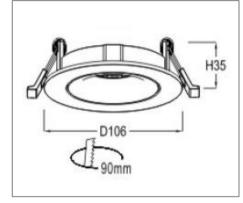

## Ordering Data

| Part No.      | Dimension (mm) |
|---------------|----------------|
| EVO-RING-G-08 | 106 (D), 35(H) |

Related Product: Applicable with digital catalogue only (Please click the product photo to redirect towards the respective cut-sheet)