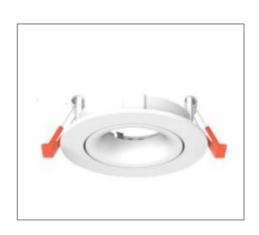

## RING-G-08 SERIES

## **Application**

Recessed ceiling wall washer is designed to use for office buildings, shopping centers, convenience stores, modern trade stores, discount stores, hotels, restaurants, residences, recreation centers, museums, etc.

## Ordering Data

| Part No.      | Dimension (mm) |
|---------------|----------------|
| EVO-RING-G-08 | 106 (D), 35(H) |

Related Product: Applicable with digital catalogue only (Please click the product photo to redirect towards the respective cut-sheet)