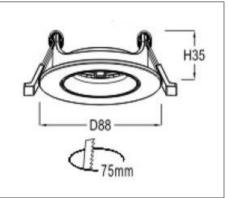

## Ordering Data

| Part No.      | Dimension (mm) |
|---------------|----------------|
| EVO-RING-G-05 | 88 (D), 35(H)  |

Related Product : Applicable with digital catalogue only (Please click the product photo to redirect towards the respective cut-sheet)