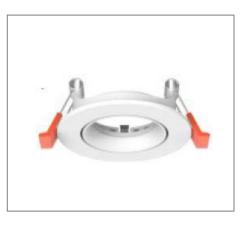

## Ordering Data

| Part No.      | Dimension (mm) |
|---------------|----------------|
| EVO-RING-G-05 | 88 (D), 35(H)  |

Related Product : Applicable with digital catalogue only (Please click the product photo to redirect towards the respective cut-sheet)