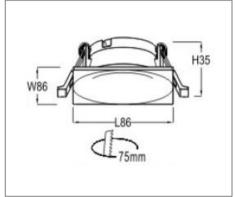

## Ordering Data

| Part No.      | Dimension (mm)      |
|---------------|---------------------|
| EVO-RING-G-04 | 86(L), 35(H), 86(W) |

Related Product: Applicable with digital catalogue only (Please click the product photo to redirect towards the respective cut-sheet)