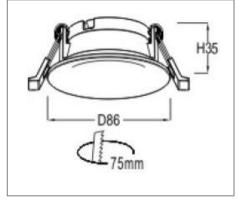

## Ordering Data

| Part No.      | Dimension (mm) |
|---------------|----------------|
| EVO-RING-G-03 | 86 (D), 35(H)  |

Related Product: Applicable with digital catalogue only (Please click the product photo to redirect towards the respective cut-sheet)