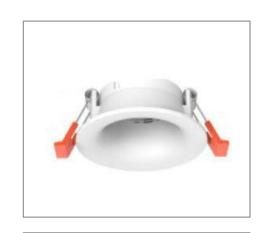

## RING-G-03 SERIES

## **Application**

Recessed ceiling wall washer is designed to use for office buildings, shopping centers, convenience stores, modern trade stores, discount stores, hotels, restaurants, residences, recreation centers, museums, etc.

## Ordering Data

| Part No.      | Dimension (mm) |
|---------------|----------------|
| EVO-RING-G-03 | 86 (D), 35(H)  |

Related Product: Applicable with digital catalogue only (Please click the product photo to redirect towards the respective cut-sheet)