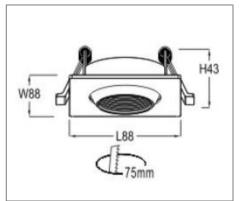

## Ordering Data

| Part No.      | Dimension (mm)      |
|---------------|---------------------|
| EVO-RING-G-02 | 88(L), 43(H), 88(W) |

Related Product : Applicable with digital catalogue only (Please click the product photo to redirect towards the respective cut-sheet)