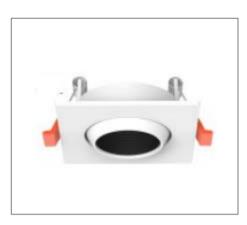

## Application

Recessed ceiling wall washer is designed to use for office buildings, shopping centers, convenience stores, modern trade stores, discount stores, hotels, restaurants, residences, recreation centers, museums, etc.

## Ordering Data

| Part No.      | Dimension (mm)      |
|---------------|---------------------|
| EVO-RING-G-02 | 88(L), 43(H), 88(W) |

Related Product : Applicable with digital catalogue only (Please click the product photo to redirect towards the respective cut-sheet)