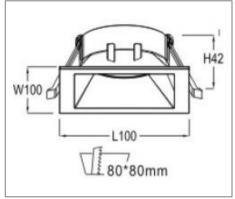

## Ordering Data

| Part No.      | Dimension (mm)        |
|---------------|-----------------------|
| EVO-RING-F-05 | 100(L), 44(H), 100(W) |

Related Product: Applicable with digital catalogue only (Please click the product photo to redirect towards the respective cut-sheet)