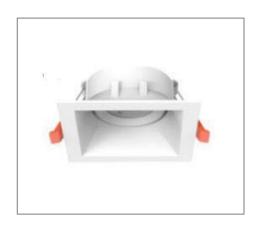

## **Application**

Recessed ceiling wall washer is designed to use for office buildings, shopping centers, convenience stores, modern trade stores, discount stores, hotels, restaurants, residences, recreation centers, museums, etc.

## Ordering Data

| Part No.      | Dimension (mm)        |
|---------------|-----------------------|
| EVO-RING-F-05 | 100(L), 44(H), 100(W) |

Related Product: Applicable with digital catalogue only (Please click the product photo to redirect towards the respective cut-sheet)