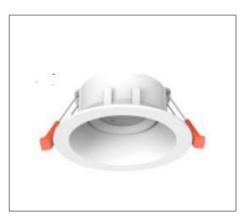

## Application

Recessed ceiling wall washer is designed to use for office buildings, shopping centers, convenience stores, modern trade stores, discount stores, hotels, restaurants, residences, recreation centers, museums, etc.

## Ordering Data

| Part No.      | Dimension (mm) |
|---------------|----------------|
| EVO-RING-F-03 | 105 (D), 42(H) |

Related Product : Applicable with digital catalogue only (Please click the product photo to redirect towards the respective cut-sheet)