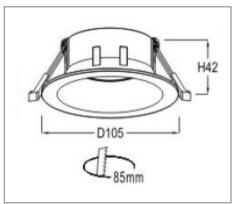

## Ordering Data

| Part No.      | Dimension (mm) |
|---------------|----------------|
| EVO-RING-F-03 | 105 (D), 42(H) |

Related Product : Applicable with digital catalogue only (Please click the product photo to redirect towards the respective cut-sheet)