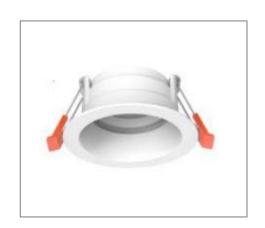

## RING-F-02 SERIES

## **Application**

Recessed ceiling wall washer is designed to use for office buildings, shopping centers, convenience stores, modern trade stores, discount stores, hotels, restaurants, residences, recreation centers, museums, etc.

## Ordering Data

| Part No.      | Dimension (mm) |
|---------------|----------------|
| EVO-RING-F-02 | 88 (D), 43(H)  |

Related Product: Applicable with digital catalogue only (Please click the product photo to redirect towards the respective cut-sheet)