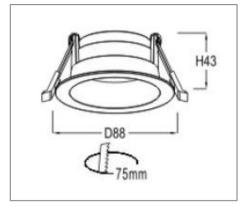

## Ordering Data

| Part No.      | Dimension (mm) |
|---------------|----------------|
| EVO-RING-F-02 | 88 (D), 43(H)  |

Related Product: Applicable with digital catalogue only (Please click the product photo to redirect towards the respective cut-sheet)