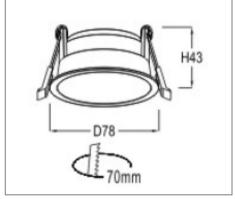

## Ordering Data

| Part No.      | Dimension (mm) |
|---------------|----------------|
| EVO-RING-E-09 | 78 (D), 43(H)  |

Related Product: Applicable with digital catalogue only (Please click the product photo to redirect towards the respective cut-sheet)