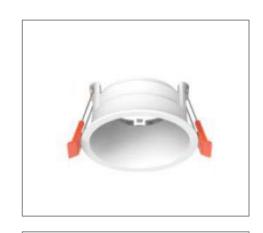

## Ordering Data

| Part No.      | Dimension (mm) |
|---------------|----------------|
| EVO-RING-E-09 | 78 (D), 43(H)  |

Related Product: Applicable with digital catalogue only (Please click the product photo to redirect towards the respective cut-sheet)