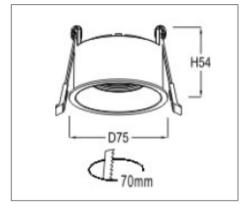

## Ordering Data

| Part No.      | Dimension (mm) |
|---------------|----------------|
| EVO-RING-E-08 | 75 (D), 54(H)  |

Related Product: Applicable with digital catalogue only (Please click the product photo to redirect towards the respective cut-sheet)