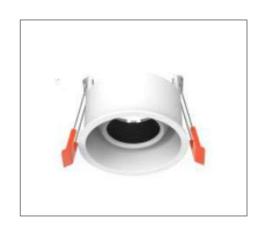

## Ordering Data

| Part No.      | Dimension (mm) |
|---------------|----------------|
| EVO-RING-E-08 | 75 (D), 54(H)  |

Related Product: Applicable with digital catalogue only (Please click the product photo to redirect towards the respective cut-sheet)