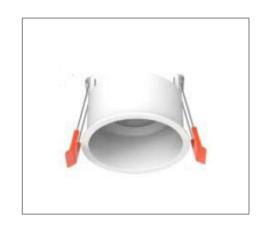

## RING-E-07 SERIES

## Ordering Data

| Part No.      | Dimension (mm) |
|---------------|----------------|
| EVO-RING-E-07 | 75 (D), 54(H)  |

Related Product: Applicable with digital catalogue only (Please click the product photo to redirect towards the respective cut-sheet)