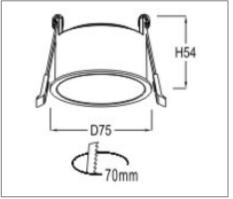

## Ordering Data

| Part No.      | Dimension (mm) |
|---------------|----------------|
| EVO-RING-E-07 | 75 (D), 54(H)  |

Related Product: Applicable with digital catalogue only (Please click the product photo to redirect towards the respective cut-sheet)