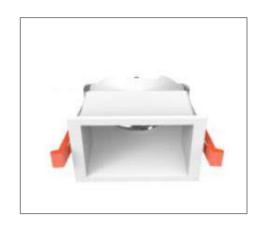

## **Application**

Recessed ceiling wall washer is designed to use for office buildings, shopping centers, convenience stores, modern trade stores, discount stores, hotels, restaurants, residences, recreation centers, museums, etc.

## Ordering Data

| Part No.      | Dimension (mm)      |
|---------------|---------------------|
| EVO-RING-E-06 | 84(L), 45(H), 54(W) |

Related Product: Applicable with digital catalogue only (Please click the product photo to redirect towards the respective cut-sheet)