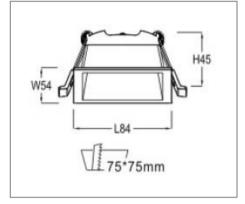

## Ordering Data

| Part No.      | Dimension (mm)      |
|---------------|---------------------|
| EVO-RING-E-06 | 84(L), 45(H), 54(W) |

Related Product: Applicable with digital catalogue only (Please click the product photo to redirect towards the respective cut-sheet)