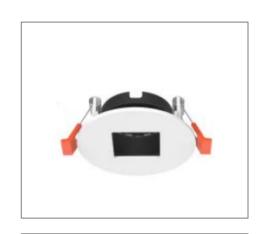

## RING-D-07 SERIES

## **Application**

Recessed ceiling wall washer is designed to use for office buildings, shopping centers, convenience stores, modern trade stores, discount stores, hotels, restaurants, residences, recreation centers, museums, etc.

## Ordering Data

| Part No.      | Dimension (mm) |
|---------------|----------------|
| EVO-RING-D-07 | 88 (D), 37(H)  |

Related Product: Applicable with digital catalogue only (Please click the product photo to redirect towards the respective cut-sheet)