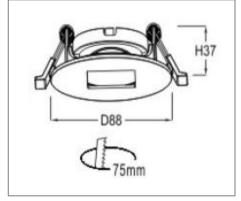

## Ordering Data

| Part No.      | Dimension (mm) |
|---------------|----------------|
| EVO-RING-D-07 | 88 (D), 37(H)  |

Related Product: Applicable with digital catalogue only (Please click the product photo to redirect towards the respective cut-sheet)