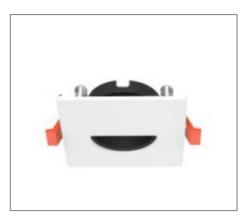

## Application

Recessed ceiling wall washer is designed to use for office buildings, shopping centers, convenience stores, modern trade stores, discount stores, hotels, restaurants, residences, recreation centers, museums, etc.

## Ordering Data

| Part No.      | Dimension (mm)       |
|---------------|----------------------|
| EVO-RING-D-06 | 88 (L), 37(H), 88(W) |

Related Product : Applicable with digital catalogue only (Please click the product photo to redirect towards the respective cut-sheet)