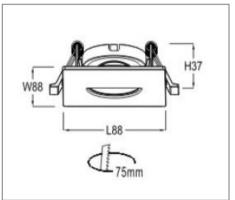

## Ordering Data

| Part No.      | Dimension (mm)       |
|---------------|----------------------|
| EVO-RING-D-06 | 88 (L), 37(H), 88(W) |

Related Product : Applicable with digital catalogue only (Please click the product photo to redirect towards the respective cut-sheet)