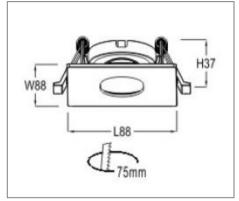

## Ordering Data

| Part No.      | Dimension (mm)       |
|---------------|----------------------|
| EVO-RING-D-04 | 88 (L), 37(H), 88(W) |

Related Product: Applicable with digital catalogue only (Please click the product photo to redirect towards the respective cut-sheet)