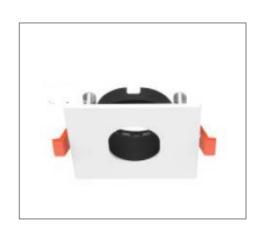

## Ordering Data

| Part No.      | Dimension (mm)       |
|---------------|----------------------|
| EVO-RING-D-04 | 88 (L), 37(H), 88(W) |

Related Product: Applicable with digital catalogue only (Please click the product photo to redirect towards the respective cut-sheet)