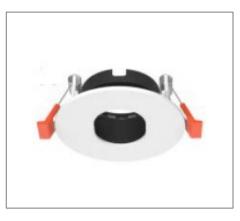

## Application

Recessed ceiling wall washer is designed to use for office buildings, shopping centers, convenience stores, modern trade stores, discount stores, hotels, restaurants, residences, recreation centers, museums, etc.

## Ordering Data

| Part No.      | Dimension (mm) |
|---------------|----------------|
| EVO-RING-D-03 | 88 (D), 37(H)  |

Related Product : Applicable with digital catalogue only (Please click the product photo to redirect towards the respective cut-sheet)