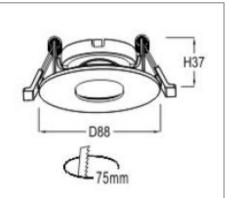

## Ordering Data

| Part No.      | Dimension (mm) |
|---------------|----------------|
| EVO-RING-D-03 | 88 (D), 37(H)  |

Related Product : Applicable with digital catalogue only (Please click the product photo to redirect towards the respective cut-sheet)