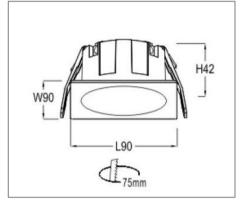

## Ordering Data

| Part No.      | Dimension (mm)       |
|---------------|----------------------|
| EVO-RING-A-02 | 90 (L), 42(H), 90(W) |

Related Product: Applicable with digital catalogue only (Please click the product photo to redirect towards the respective cut-sheet)