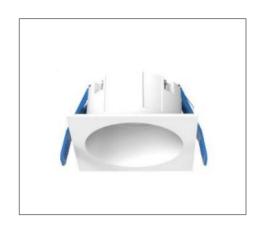

## RING-A-02 SERIES

## **Application**

Recessed ceiling wall washer is designed to use for office buildings, shopping centers, convenience stores, modern trade stores, discount stores, hotels, restaurants, residences, recreation centers, museums, etc.

## Ordering Data

| Part No.      | Dimension (mm)       |
|---------------|----------------------|
| EVO-RING-A-02 | 90 (L), 42(H), 90(W) |

Related Product: Applicable with digital catalogue only (Please click the product photo to redirect towards the respective cut-sheet)