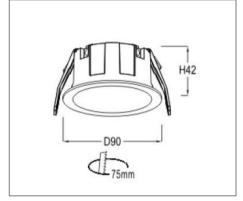

## Ordering Data

| Part No.      | Dimension (mm) |
|---------------|----------------|
| EVO-RING-A-01 | 90 (D), 42(H)  |

Related Product: Applicable with digital catalogue only (Please click the product photo to redirect towards the respective cut-sheet)