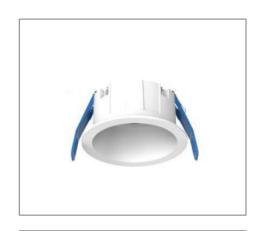

## RING-A-01 SERIES

## Ordering Data

| Part No.      | Dimension (mm) |
|---------------|----------------|
| EVO-RING-A-01 | 90 (D), 42(H)  |

Related Product: Applicable with digital catalogue only (Please click the product photo to redirect towards the respective cut-sheet)