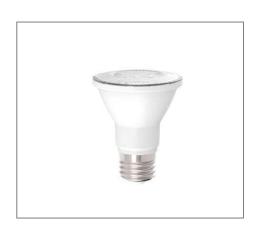

## Ordering Data

| Part No.    | Power | Lumens | (Diameter x Length) |
|-------------|-------|--------|---------------------|
| EVO-LC20-1A | 7W    | 500lm  | 63mm x 79mm         |

Related Product : Applicable with digital catalogue only (Please click the product photo to redirect towards the respective cut-sheet)