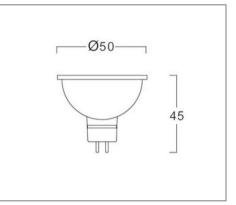

## Specification

| Input Voltage         | 12 AC/DC                   |
|-----------------------|----------------------------|
| CRI                   | > 80, ±85                  |
| Base                  | GU5.3                      |
| Operating Temperature | -20 ~ +45°C                |
| Storage Temperature   | -30 ~ +65°C                |
| Lifetime              | > 50,000 hours             |
| Housing               | Therpoxy (Thermal Plastic) |
|                       |                            |

### Ordering Data

| Part No.           | Power<br>(W) | Lumens<br>(lm) | ССТ   | Beam Angle |
|--------------------|--------------|----------------|-------|------------|
| EVO-GU53-6W-30-25D | 6.5          | 480            | 3000K | 24°        |
| EVO-GU53-6W-40-25D | 6.5          | 520            | 4000K | 24°        |
| EVO-GU53-6W-30-40D | 6.5          | 480            | 3000K | 40°        |
| EVO-GU53-6W-40-40D | 6.5          | 520            | 4000K | 40°        |