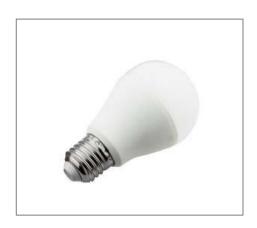

## **Application**

LED Dimmable Light Bulb is designed to use for retail, museums, hotels, hospitals, homes & etc.

## Specification

Input Voltage 200-250 V AC Frequency 50/60Hz E27 Base **Rendering Index** Ra > 80 Lifetime > 25,000 hours

Beam Angle 150°

Dimmable Yes (Phase Cut)