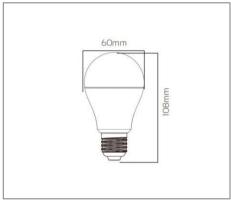

## Specification

Input Voltage 200-250 V AC Frequency 50/60Hz E27 Base **Rendering Index** Ra > 80 Lifetime > 25,000 hours

Beam Angle 150°

Dimmable Yes (Phase Cut)

## Ordering Data

| Part No.            | Power | Lumen | CCT   |
|---------------------|-------|-------|-------|
|                     | (W)   | (lm)  | (K)   |
| EVO-LM- 9.5W-DIM WW | 9.5W  | 725   | 3000K |