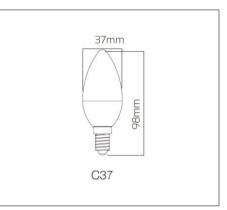

### Specification

| Input Voltage   | 200-240 V AC   |  |  |
|-----------------|----------------|--|--|
| Frequency       | 50/60Hz        |  |  |
| Base            | E14            |  |  |
| Rendering Index | Ra > 80        |  |  |
| Lifetime        | > 25,000 hours |  |  |
| Beam Angle      | 160°           |  |  |
| PC Cover        | Milky          |  |  |

### Ordering Data

| Part No.          | Power<br>(W) | Replace<br>(W) | Lumen<br>(lm) | ССТ      |
|-------------------|--------------|----------------|---------------|----------|
| EVO-KE-5WCLE14-30 | 5            | 45             | 550           | 3000K WW |