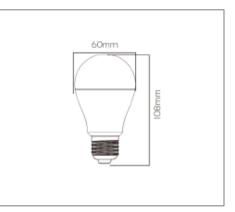

## Specification

| Input Voltage   | 200-250 V AC   |  |  |
|-----------------|----------------|--|--|
| Frequency       | 50/60Hz        |  |  |
| Base            | E27            |  |  |
| Rendering Index | Ra > 80        |  |  |
| Lifetime        | > 25,000 hours |  |  |
| Beam Angle      | 150°           |  |  |
| Dimmable        | No             |  |  |

## Ordering Data

| Part No.        | Power<br>(W) | Replace<br>(W) | Lumen<br>(lm) | ССТ<br>(К) |
|-----------------|--------------|----------------|---------------|------------|
| EVO-10WBBE27-30 | 10           | 60             | 780           | 3000       |
| EVO-10WBBE27-60 | 10           | 60             | 810           | 6000       |