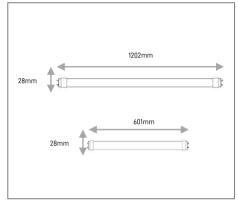

## Ordering Data

| Part No.        | Power | Lumen  | LENGTH (D x H) |
|-----------------|-------|--------|----------------|
| EVO-CLT8-4T     | 18W   | 1800lm | 28mm x 1202mm  |
| EVO-CLT8-4T-HPF | 22W   | 2000lm | 28mm x 1202mm  |
| EVO-CLT8-2T     | 9W    | 900lm  | 28mm x 601mm   |