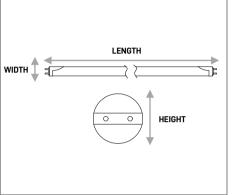

## Ordering Data

| Part No.          | Power | Lumens | CCT (K) | LENGTH (L x W x H)     | Cover Type |
|-------------------|-------|--------|---------|------------------------|------------|
| EVO-ALT8-184T-30  | 18W   | 1920lm | 3000K   | 1196mm x 26mm x 29+1mm | Frosted    |
| EVO- ALT8-184T-60 | 18W   | 2000lm | 5700K   | 1196mm x 26mm x 29+1mm | Frosted    |
| EVO- ALT8-102T-60 | 10W   | 1000lm | 5700K   | 588mm x 26mm x 29+1mm  | Frosted    |