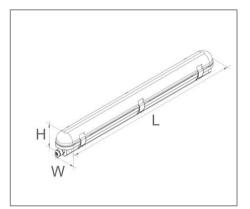

#### Ordering Data

| Part No.         | No. of T8 LED Tube | Dimension (mm)           |
|------------------|--------------------|--------------------------|
| EVO-WPFT8-1X-2FT | 1                  | 660(L) X 65(W) X 80(H)   |
| EVO-WPFT8-1X-4FT | 1                  | 1260(L) X 65(W) X 80(H)  |
| EVO-WPFT8-2X-2FT | 2                  | 660(L) X 105(W) X 80(H)  |
| EVO-WPFT8-2X-4FT | 2                  | 1260(L) X 105(W) X 80(H) |