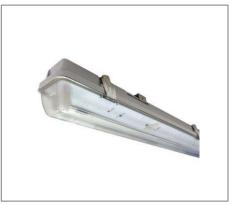

# Application

T8 tube weatherproof fitting is designed to use for outdoor of buildings, carparks, shop corridors, residences, recreation centers, etc.

## Specification

| Input Voltage             | 200-240 V AC                        |  |
|---------------------------|-------------------------------------|--|
| Power Factor              | 0.9                                 |  |
| IP Rating                 | IP65                                |  |
| Rendering Index           | > 70                                |  |
| LED Operating Temperature | 0 to 35 Degree Celcius              |  |
| LED Operating Life        | 30, 000 Hrs                         |  |
| CCT (K)                   | 3000K, 4000K, 6500K                 |  |
| Dimmable                  | Non Dimmable                        |  |
| Mounting Method           | Surface Ceiling/Wall/Suspension     |  |
| Housing                   | Polycarbonate Resin in Grey Base    |  |
|                           | Polycarbonate Resin in Linear Diffu |  |
|                           | Sealed with Silicone Gasket         |  |