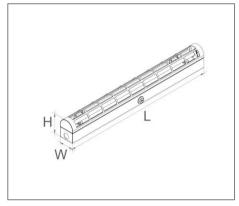

## Ordering Data

| Part No.      | Type      | No of T8 Tube | Length (L x W x H)     |
|---------------|-----------|---------------|------------------------|
| EVO-WGT8-S1-2 | Wireguard | 1             | 612mm x 68mm x 92mm    |
| EVO-WGT8-S2-2 | Wireguard | 2             | 612mm x 100mm x 106mm  |
| EVO-WGT8-D1-4 | Wireguard | 1             | 1222mm x 68mm x 92mm   |
| EVO-WGT8-D2-4 | Wireguard | 2             | 1222mm x 100mm x 106mm |