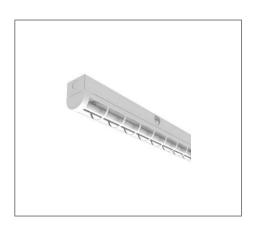

## **Application**

T8 tube wireguard fitting is designed to use for buildings corridors, carparks, shop corridors, residences, recreation centers, garden tents etc.

## Specification

IP Rating IP20

**Operating Temperature** 0 to 35 Degrees Celsius

**Mounting Method** Surface Ceiling/Wall/Suspension

**Housing** Mild Steel with Electrostatically

Polyester Powder Coated