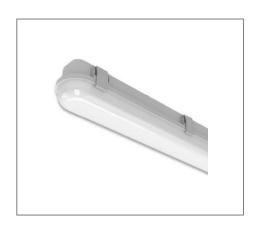

## Ordering Data

| Part No.    | No. of T8 LED Tube | LENGTH (L x W x H)   |
|-------------|--------------------|----------------------|
| EVO-WFT8-2T | 1                  | 650mm x 90mm x 84mm  |
| EVO-WFT8-4T | 1                  | 1260mm x 90mm x 84mm |