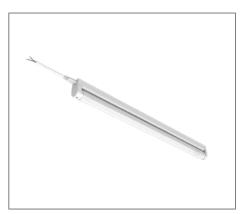

#### Application

T8 Tube Light with Slim Batten Fitting is designed to use for office buildings, shopping centers, convenience stores, modern trade stores, discount stores, hotels, restaurants, residences, recreation centers, museums, etc.

## Ordering Data

| Part No.       | No of T8 Tube | LENGTH (L x W x H)   |
|----------------|---------------|----------------------|
| EVO-SFT8-2T-LK | 1             | 613mm x 28mm x 49mm  |
| EVO-SFT8-4T-LK | 1             | 1223mm x 28mm x 49mm |