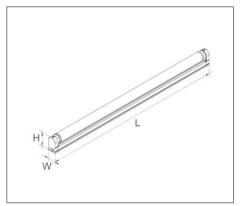

## Ordering Data

| Part No.       | No of T8 Tube | LENGTH (L x W x H)   |
|----------------|---------------|----------------------|
| EVO-SFT8-2T-LK | 1             | 613mm x 28mm x 49mm  |
| EVO-SFT8-4T-LK | 1             | 1223mm x 28mm x 49mm |