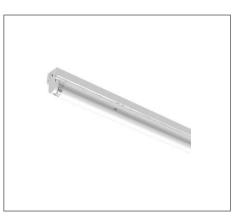

### Application

T8 Tube Light Normal & Slim Batten Fitting is designed to use for office buildings, shopping centers, convenience stores, modern trade stores, discount stores, hotels, restaurants, residences, recreation centers, museums, etc.