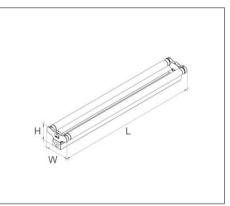

#### Ordering Data

| Part No.      | Туре | Fitting Thickness<br>(mm) | No of T8 Tube | Length (L x W x H)    |
|---------------|------|---------------------------|---------------|-----------------------|
| EVO-NSTS-1G-2 | Slim | 0.3                       | 1             | 612mm x 42mm x 65mm   |
| EVO-NSTS-2G-2 | Slim | 0.3                       | 2             | 612mm x 102mm x 70mm  |
| EVO-NSTS-1G-4 | Slim | 0.3                       | 1             | 1222mm x 42mm x 65mm  |
| EVO-NSTS-2G-4 | Slim | 0.3                       | 2             | 1222mm x 102mm x 70mm |