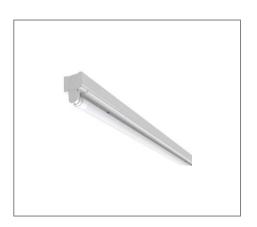

## **Application**

T8 Tube Light Normal & Slim Batten Fitting is designed to use for office buildings, shopping centers, convenience stores, modern trade stores, discount stores, hotels, restaurants, residences, recreation centers, museums, etc.

## Specification

IP Rating IP20

**Operating Temperature** 0 to 35 Degrees Celsius

**Mounting Method** Surface Ceiling/Wall/Suspension

**Housing** Mild Steel with Electrostatically

Polyester Powder Coated