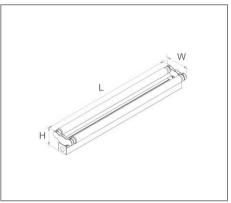

## Ordering Data

| Part No.      | Туре   | Fitting Thickness (mm) | No of T8 Tube | Length (L x W x H)   |
|---------------|--------|------------------------|---------------|----------------------|
| EVO-NSTN-1G-2 | Normal | 0.5                    | 1             | 612mm x 52mm x 77mm  |
| EVO-NSTN-2G-2 | Normal | 0.5                    | 2             | 612mm x 102mm x 82mm |
| EVO-NSTN-1G-4 | Normal | 0.5                    | 1             | 1222mm x 52mm x 77mm |
| EVO-NSTN-2G-4 | Normal | 0.5                    | 2             | 1222mm x 102mm x     |
|               |        |                        |               | 82mm                 |