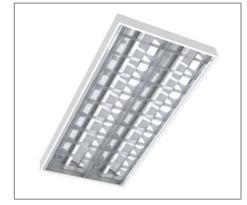

## **Application**

T8 LED louver fitting (SURFACE) is designed to use for offices, libraries, convenience stores, discount stores, classroom etc.