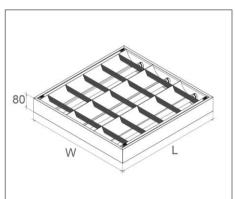

**Dimmable** Non Dimmable

Mounting Method Surface Ceiling Mounted

**Housing** Mild Steel Fitting

Electrostatically Polyester Powder

Coated

Fitting Thickness 0.5mm

Ordering Data

| Part No.         | Power | Lumens | No. of T8 LED Tube | Dimension (mm)   |
|------------------|-------|--------|--------------------|------------------|
| EVO-MLFT8-S-2414 | 72W   | 4200lm | 2                  | 1223(L) X 300(W) |
| EV0-MLFT8-S-2424 | 72W   | 4200lm | 2                  | 1223(L) X 604(W) |
| EV0-MLFT8-S-3424 | 108W  | 6300lm | 3                  | 1223(L) X 604(W) |
| EVO-MLFT8-S-4424 | 144W  | 8400lm | 4                  | 1223(L) X 604(W) |