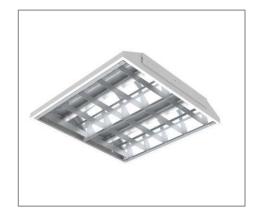

## **Application**

T8 LED louver fitting (RECESSED T-BAR CEILING) is designed to use for offices, libraries, convenience stores, discount stores, classroom etc.

**Dimmable** Non Dimmable

Mounting Method Recessed T-Bar Ceiling Mounted

**Housing** Mild Steel Fitting

Electrostatically Polyester Powder Coated

Fitting Thickness 0.5mm