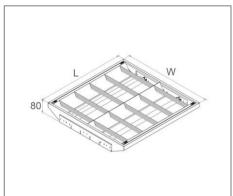

## Ordering Data

| Part No.             | No. of T8 LED Tube | Dimension (mm)    |
|----------------------|--------------------|-------------------|
| EVO-VIPVT8-R-2222    | 2                  | 604 (L) X 604 (W) |
| EVO-VIPVT8-R-3222    | 3                  | 604 (L) X 604 (W) |
| EVO-VIPVT8-R-MM-2222 | 2                  | 595 (L) X 595 (W) |
| EVO-VIPVT8-R-MM-3222 | 3                  | 595 (L) X 595 (W) |