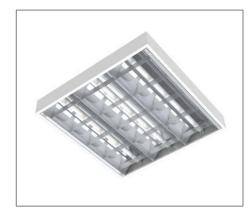

## 2MLFT8-S SERIES

## **Application**

T8 LED louver fitting (SURFACE) is designed to use for offices, libraries, convenience stores, discount stores, classroom etc.

**Dimmable** Non Dimmable

Mounting Method Surface Ceiling Mounted

**Housing** Mild Steel Fitting

Electrostatically Polyester Powder

Coated

Fitting Thickness 0.5mm

Ordering Data

| Part No.         | Power | Lumens | No. of T8 LED Tube | Dimension (mm)  |
|------------------|-------|--------|--------------------|-----------------|
| EVO-MLFT8-S-2212 | 36W   | 2100lm | 2                  | 614(L) X 300(W) |
| EVO-MLFT8-S-2222 | 36W   | 2100lm | 2                  | 614(L) X 604(W) |
| EVO-MLFT8-S-3222 | 54W   | 3150lm | 3                  | 614(L) X 604(W) |
| EVO-MLFT8-S-4222 | 72W   | 4200lm | 4                  | 614(L) X 604(W) |