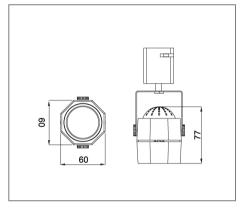

## Ordering Data

| Part No.        | Length x Width x Height |
|-----------------|-------------------------|
| EVO-TRS-80C-G10 | 60mm x 60mm 77mm        |

Related Product: Applicable with digital catalogue only (Please click the product photo to redirect towards the respective cut-sheet)