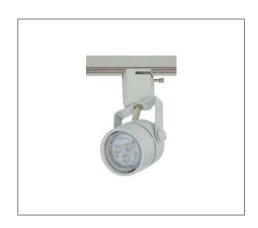

## TRS SERIES (FITTING)

## **Application**

Track Light is designed to use for supermarkets, house, shopping malls, hotel & etc.

## Specification

IP Rating IP20

Colour White/Black

**Housing** Powder coated Aluminium Alloy

& Iron

Bulb Type GU10, MR16