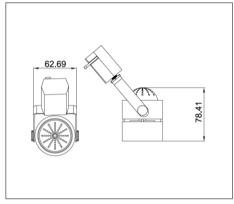

## Ordering Data

| Part No.        | Width x Height    |
|-----------------|-------------------|
| EVO-TRS-80B-G10 | 62.69mm x 78.41mm |

Related Product: Applicable with digital catalogue only (Please click the product photo to redirect towards the respective cut-sheet)