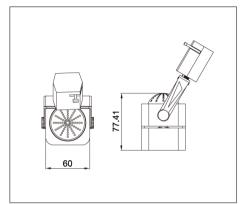

### Ordering Data

| Part No.        | Width x Height |
|-----------------|----------------|
| EVO-TRS-80A-G10 | 60mm x 77.41mm |

Related Product : Applicable with digital catalogue only (Please click the product photo to redirect towards the respective cut-sheet)