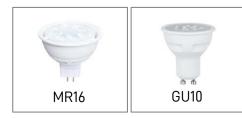

### Specification

| IP Rating | IP20                                 |
|-----------|--------------------------------------|
| Colour    | White/Black                          |
| Housing   | Powder coated Aluminium Alloy & Iron |
| Bulb Type | GU10, MR16                           |