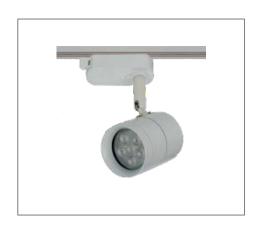

## **Application**

Track Light is designed to use for supermarkets, house, shopping malls, hotel & etc.

## Specification

IP Rating IP20

Colour White/Black

**Housing** Powder coated Aluminium Alloy

& Iron

Bulb Type GU10