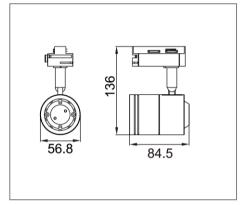

## Ordering Data

| Part No.        | Diameter x Width x Height |
|-----------------|---------------------------|
| EVO-TRL-68A-G10 | 56.8mm x 84.5mm 136mm     |

Related Product: Applicable with digital catalogue only (Please click the product photo to redirect towards the respective cut-sheet)