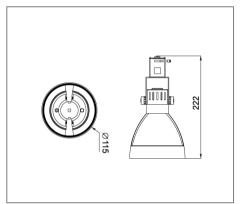

#### Ordering Data

| Part No.         | Diameter x Height |
|------------------|-------------------|
| EVO-TRG-36A-PR30 | 115mm x 222mm     |

Related Product : Applicable with digital catalogue only (Please click the product photo to redirect towards the respective cut-sheet)