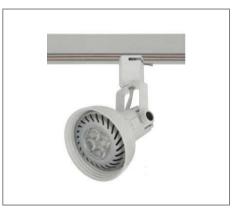

### Application

Track Light is designed to use for supermarkets, house, shopping malls, hotel & etc.

### Specification

| IP Rating | IP20                                 |
|-----------|--------------------------------------|
| Colour    | White/Black                          |
| Housing   | Powder coated Aluminium Alloy & Iron |
| Bulb Type | PAR30                                |