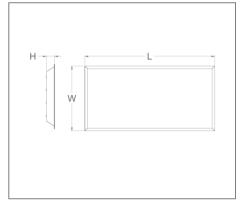

## Ordering Data

| Part No.    | Power | Lumens | Length (L x W x H)    |
|-------------|-------|--------|-----------------------|
| EVO-PF-S-12 | 15W   | 1600lm | 604mm x 313mm x 70mm  |
| EV0-PF-S-22 | 30W   | 3200lm | 604mm x 613mm x 70mm  |
| EVO-PF-S-14 | 30W   | 3200lm | 1204mm x 313mm x 70mm |
| EV0-PF-S-24 | 60W   | 6400lm | 1204mm x 613mm x 70mm |