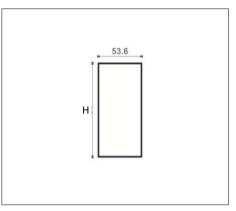

## Ordering Data

| Part No.         | Power | Length (L x W x H)     |
|------------------|-------|------------------------|
| EVO-G50-LS5380-F | 36W   | 1203mm x 53.6mm x 80mm |