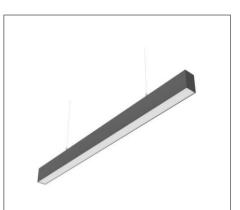

## Application

Suspended Linear Light is designed to use for office buildings, shopping centers, convenience stores, modern trade stores, discount stores, hotels, restaurants, residences, recreation centers, museums, etc.

## Ordering Data

| Part No.         | Power | Length (L x W x H)     |
|------------------|-------|------------------------|
| EVO-G50-LS5380-F | 36W   | 1203mm x 53.6mm x 80mm |