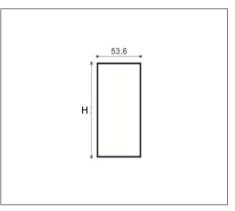

## Ordering Data

| Part No.         | Power | Length (L x W x H)     |
|------------------|-------|------------------------|
| EVO-G50-LS5380-E | 36W   | 1145mm x 53.6mm x 80mm |