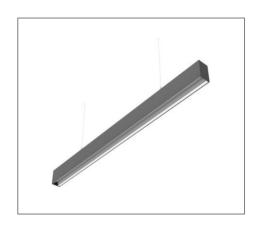

## **Application**

Suspended Linear Light is designed to use for office buildings, shopping centers, convenience stores, modern trade stores, discount stores, hotels, restaurants, residences, recreation centers, museums, etc.

# Ordering Data

| Part No.         | Power | Length (L x W x H)     |
|------------------|-------|------------------------|
| EVO-G50-LS5380-D | 26W   | 1210mm x 53.6mm x 80mm |