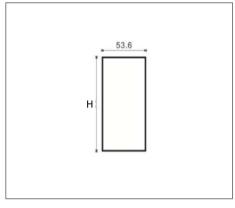

# Ordering Data

| Part No.         | Power | Length (L x W x H)     |
|------------------|-------|------------------------|
| EVO-G50-LS5380-D | 26W   | 1210mm x 53.6mm x 80mm |