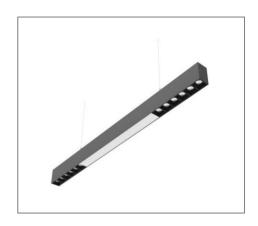

## **Application**

Suspended Linear Light is designed to use for office buildings, shopping centers, convenience stores, modern trade stores, discount stores, hotels, restaurants, residences, recreation centers, museums, etc.

# Ordering Data

| Part No.         | Power | Length (L x W x H)     |
|------------------|-------|------------------------|
| EVO-G50-LS5380-C | 36W   | 1172mm x 53.6mm x 80mm |