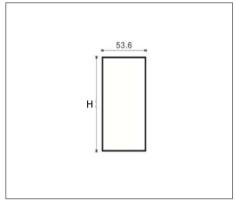

# Ordering Data

| Part No.         | Power | Length (L x W x H)     |
|------------------|-------|------------------------|
| EVO-G50-LS5380-C | 36W   | 1172mm x 53.6mm x 80mm |