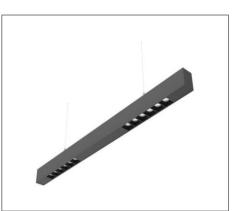

## Application

Suspended Linear Light is designed to use for office buildings, shopping centers, convenience stores, modern trade stores, discount stores, hotels, restaurants, residences, recreation centers, museums, etc.

## Ordering Data

| Part No.         | Power | Length (L x W x H)     |
|------------------|-------|------------------------|
| EVO-G50-LS5380-B | 36W   | 1145mm x 53.6mm x 80mm |