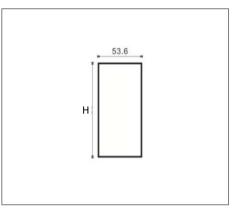

## Ordering Data

| Part No.         | Power | Length (L x W x H)     |
|------------------|-------|------------------------|
| EVO-G50-LS5380-B | 36W   | 1145mm x 53.6mm x 80mm |